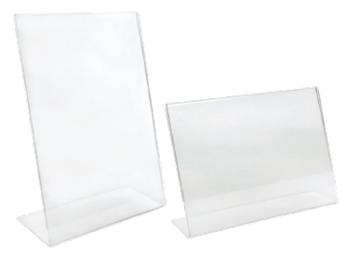

# FREESTANDING COUNTER-TOP SIGN PORTRAIT

| Freestanding Acrylic Sign with graphics |                          |             |
|-----------------------------------------|--------------------------|-------------|
| Code: DE01P                             | <b>Size:</b> 210 x 297mm | Cost: £5.50 |
| Code: DE02P                             | <b>Size:</b> 148 x 210mm | Cost: £4.50 |

### FREESTANDING COUNTER-TOP SIGN LANDSCAPE

| Freestanding Acrylic Sign with graphics |                          |             |
|-----------------------------------------|--------------------------|-------------|
| Code: DE01L                             | <b>Size:</b> 297 x 210mm | Cost: £5.50 |
| Code: DE02L                             | <b>Size:</b> 210 x 148mm | Cost: £4.50 |