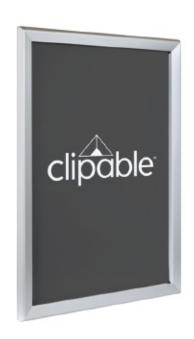

# **SNAP FRAME AND ACRYLIC SIGNS**

Free standing snap frame

Size: A4 Cost: £52.00 Size: A3 Cost: £85.00

Wall mounted snap frame

Size: A4 Cost: £8.50

External wall mounted snap frame

Size: A1 Cost: £42.00

Freestanding counter-top acrylic

### **SNAP FRAME AND ACRYLIC SIGNS**

Free standing snap frame

Size: A4 Cost: £52.00 Size: A3 Cost: £85.00

Wall mounted snap frame

Size: A4 Cost: £8.50

External wall mounted snap frame

Size: A1 Cost: £42.00

Freestanding counter-top acrylic Size: A5 Cost: £4.50 Size: A4 Cost: £5.50