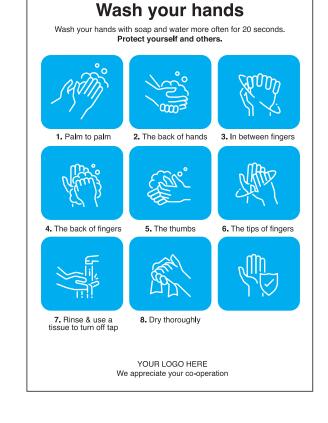

# Wearing a face covering

- A cloth face covering should cover your mouth and nose while allowing you to breathe comfortably. It can be as simple as a scarf or bandana that ties behind the head
- 2. Wash your hands or use hand sanitiser before putting it on, taking it off and after use. Avoid touching your eyes, nose and mouth at all times and store used face coverings in a plastic bag until you have an opportunity to wash them
- 3. Do not touch the front of the face covering or the part of the face covering that has been in contact with your mouth and nose. Once removed, make sure you clean any surfaces the face covering has touched.
- 4. You should wash a face covering regularly ay  $60^{\circ}$ . It can go in with other laundry, using your normal detergent
- 5. When wearing a face covering, take care to tuck away any loose ends