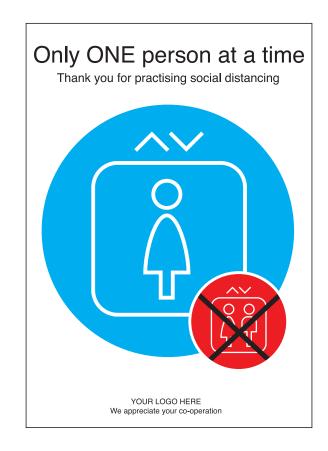

### LIFT SIGN

| Vinyl Sticker Self-adhesive vinyl sticker to be applied direct to surface |              |                          |             |
|---------------------------------------------------------------------------|--------------|--------------------------|-------------|
|                                                                           | Code: LIFT01 | <b>Size:</b> 150 x 210mm | Cost: £2.10 |
|                                                                           | Code: LIFT02 | <b>Size:</b> 210 x 300mm | Cost: £2.95 |
|                                                                           | Code: LIFT03 | <b>Size:</b> 300 x 420mm | Cost: £5.95 |