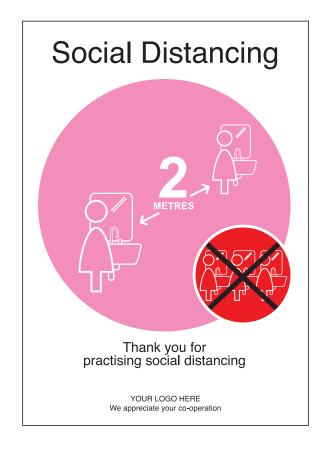

# **Social Distancing**

Keep 2m between you & others. Wash your hands regularly & thoroughly with soap & water or alcohol based hand

2 Metres between you and others

We appreciate your co-operation YOUR LOGO HERE