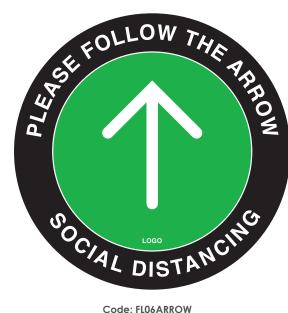

#### FLOOR VINYLS

| Vinyl Sticker Anti slip laminated self-adhesive vinyl sticker to be applied direct to surface |                           |            |             |        |
|-----------------------------------------------------------------------------------------------|---------------------------|------------|-------------|--------|
| Code: FL01                                                                                    | Size: 6                   | 00 x 600mm | Cost:       | £13.95 |
| Code: FL02                                                                                    | Size: 3                   | 00 x 300mm | Cost:       | £7.50  |
| Code: FL03                                                                                    | Size: 5                   | 00 Roundal | Cost:       | £12.95 |
| Code: Fl04                                                                                    | Size: 3                   | 00 Roundal | Cost:       | £7.50  |
| Code: FL05                                                                                    | <b>Size:</b> 1500 x 200mm |            | Cost:       | £12.95 |
| Code: FL06ARROW Size: 300 x 3                                                                 |                           | 00mm       | Cost: £7.50 |        |

#### **DIRECTIONAL ARROW ROUNDAL**

### Vinyl Sticker

Self-adhesive vinyl sticker to be applied direct to surface

Code: ARROW1 Size: 300 x 300mm

Cost: £5.95

Rigid Plastic Sign

With self-adhesive tape

Code: ARROW2 Size: 300 x 300mm Cost: £7.50