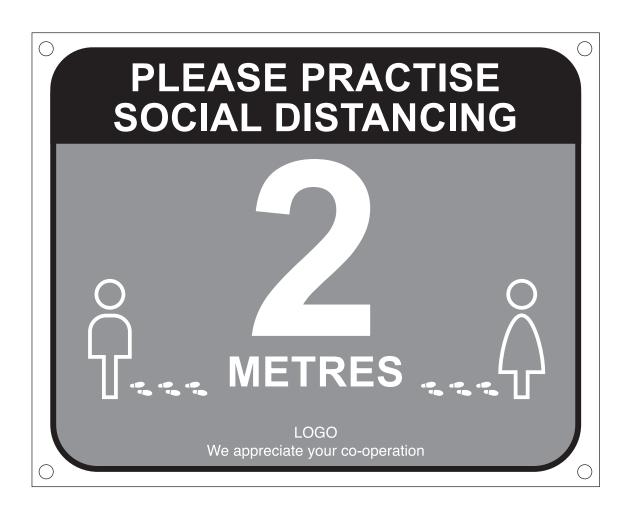

# Social Distancing

Keep sufficient space between you and others.

Wash your hands regularly & thoroughly with soap & water or alcohol based hand sanitiser.

We appreciate your co-operation YOUR LOGO HERE