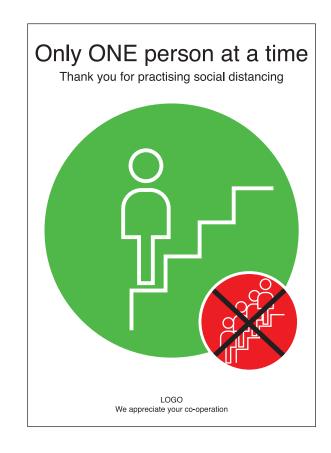

### STAIRCASE SIGN

| Vinyl Sticker Self-adhesive vinyl sticker to be applied direct to surface |                          |             |
|---------------------------------------------------------------------------|--------------------------|-------------|
| Code: ST01                                                                | <b>Size:</b> 150 x 210mm | Cost: £2.10 |
| Code: ST02                                                                | <b>Size:</b> 210 x 300mm | Cost: £2.95 |
| Code: ST03                                                                | <b>Size:</b> 300 x 420mm | Cost: £5.95 |