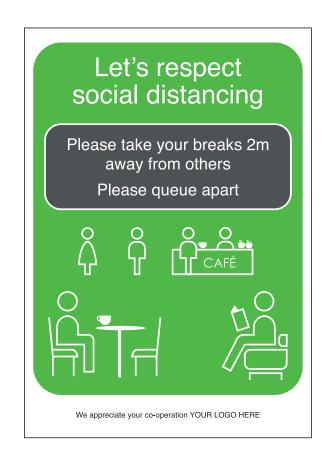

# **Social Distancing**

Keep 2m between you & others. Wash your hands regularly & thoroughly with soap & water or alcohol based hand

2 Metres between you and others

We appreciate your co-operation YOUR LOGO HERE