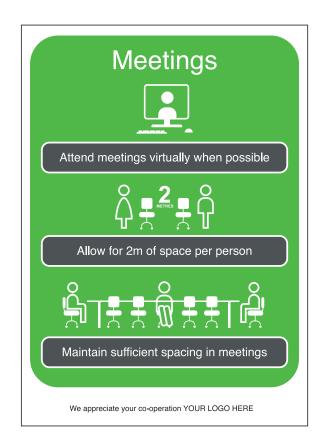

#### **MEETING ROOM SIGN**

| Vinyl Sticker                     |  |
|-----------------------------------|--|
| Self-adhesive vinyl sticker to be |  |
| applied direct to surface         |  |
|                                   |  |

 Code: M01
 Size: 150 x 210mm
 Cost: £2.10

 Code: M02
 Size: 210 x 300mm
 Cost: £2.95

 Code: M03
 Size: 300 x 420mm
 Cost: £5.95

**Rigid Plastic Sign** With self-adhesive tape

 Code: M04
 Size: 150 x 210mm
 Cost: £3.80

 Code: M05
 Size: 210 x 300mm
 Cost: £4.10

 Code: M06
 Size: 300 x 420mm
 Cost: £7.50