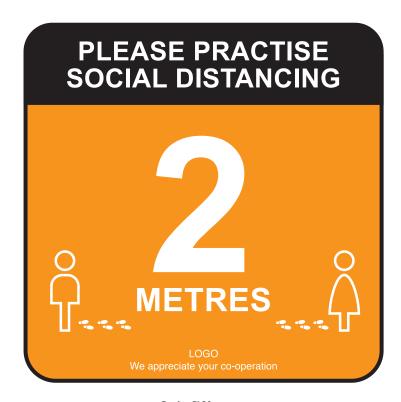

# **Social Distancing**

Keep 2m between you & others. Wash your hands regularly & thoroughly with soap & water or alcohol based hand

2 Metres between you and others

We appreciate your co-operation YOUR LOGO HERE