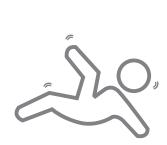

### **CAUTION SIPPERY SIGN**

| Vinyl Sticker<br>Self-adhesive vinyl sticker to be<br>applied direct to surface |                          |             |
|---------------------------------------------------------------------------------|--------------------------|-------------|
| Code: SLIP01                                                                    | <b>Size:</b> 150 x 210mm | Cost: £2.10 |
| Code: SLIP02                                                                    | <b>Size:</b> 210 x 300mm | Cost: £2.95 |
| Code: SLIP03                                                                    | <b>Size:</b> 300 x 420mm | Cost: £5.95 |

# CAUTION SLIPPERY SURFACE

YOUR LOGO HERE
We appreciate your co-operation